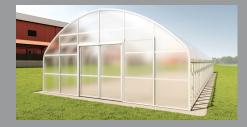

**Rugged end walls** - Constructed from heavy-duty aluminum framing and 8 mm twin-wall polycarbonate.

Optional rafter support kits offer additional strength in areas with heavy snow or high winds.