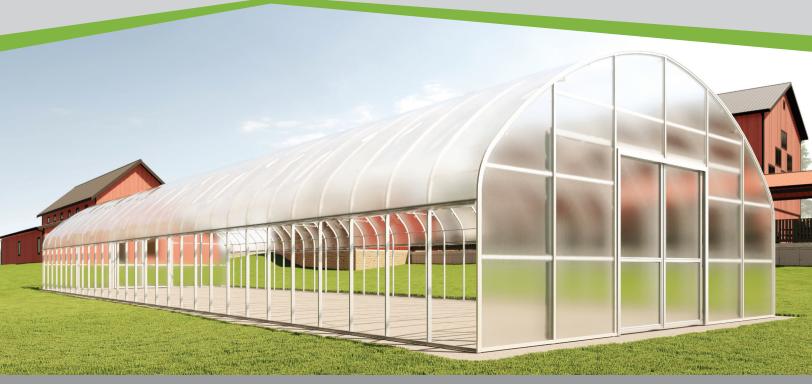

## GrowSpan S550 High Tunnel Greenhouses

let growers extend their season or harvest year-round

Series 550 High Tunnel Greenhouses create an optimal growing environment at any time of year. The single-layer, anti-condensate film ensures superior light transmission and condensation control, while the optional Inflatable Double Film Kit increases R-value and protects crops during winter.

## The GrowSpan S550 Advantage

**Versatile design** - Structures can be used by commercial growers across all industries.

**Exceptional growing environment** - Extend the season or grow year-round in any region.

Extra height to mitigate humidity and provide abundant interior space.

**30'W** with lengths of **72'** and **96'** - 16-gauge,  $I'' \times 3''$  oval galvanized steel framing.

**Easy ventilation** - Manual roll-up sides allow for on-demand natural ventilation. Insect netting protects against pests.

**Rugged end walls** - Constructed from heavy-duty aluminum framing and 8 mm twin-wall polycarbonate.

Optional rafter support kits offer additional strength in areas with heavy snow or high winds.