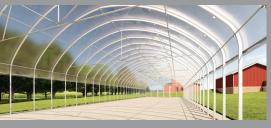

Extra height to mitigate humidity and provide abundant interior space.

**30'W** with lengths of **72'** and **96'** - 16-gauge,  $I'' \times 3''$  oval galvanized steel framing.

**Easy ventilation** - Manual roll-up sides allow for on-demand natural ventilation. Insect netting protects against pests.