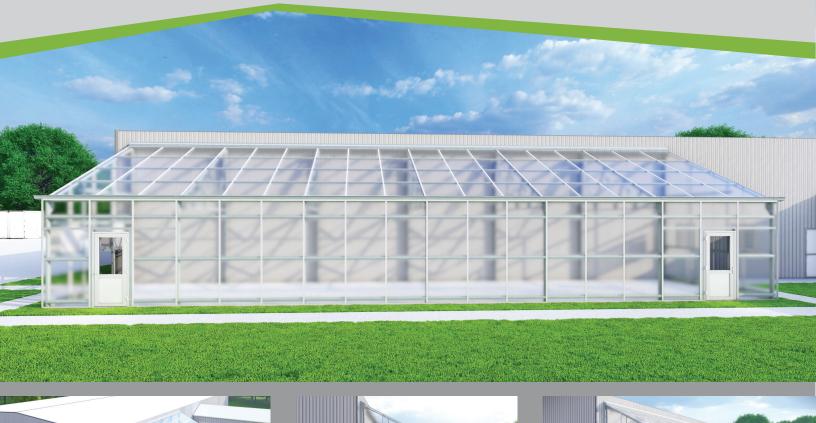

## **LEAN-TO S2000**

maximize growing potential in even the smallest spaces

Lean-To S2000 Commercial Greenhouses include the same features as GrowSpan's Series 2000 Greenhouse, but with a design that's cut in half at the ridge. This produces an economical structure that fits neatly alongside existing buildings, helping growers with limited space increase profitability.

## The GrowSpan Greenhouse Structure Advantage

**Lean-To design** - Functional shape with 8 mm polycarbonate roof and sidewalls for high snow applications.

10', 12', 15', 17-1/2', 20-1/2', 25' widths - American-made, triple-galvanized structural steel frames.

Integrated flashing seals out water between greenhouse and adjacent building.

Base plate system offers flexible anchoring options.

**Turnkey and custom designs** - Ensure your operation gets the ideal structure.