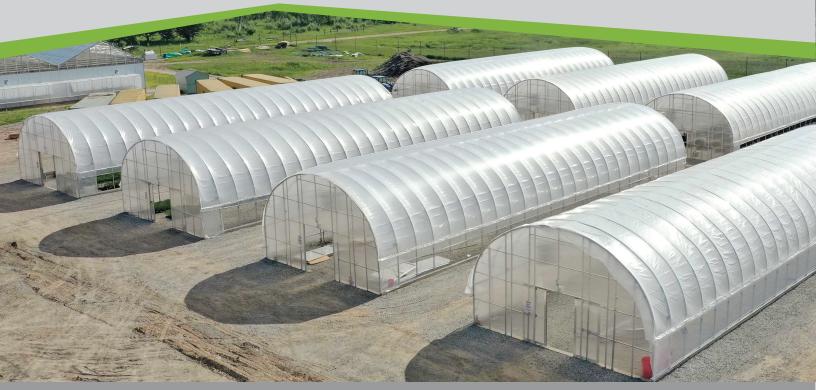

## SERIES 500 TALL

## GrowSpan Series 500 Tall Greenhouses

are our most economical, extra-tall structures

The Series 500 Tall Greenhouse is available with multiple cladding options and provides the ideal environment for increasing yield, quality and profitability by up to 50 percent. These greenhouses can be built anywhere and maximize your business potential.

## The GrowSpan Greenhouse Structure Advantage

Extra-height to mitigate humidity and support environmental control.

Fully automated blackout systems available.

**20', 24', 30', 35'** and **42'** widths - With American-made, triple-galvanized steel frame.