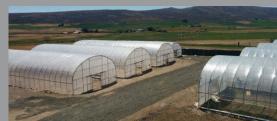

## GrowSpan Series 500 Tall Greenhouses

are our most economical, extra-tall structures

The Series 500 Tall Greenhouse is available with multiple cladding options and provides the ideal environment for increasing yield, quality and profitability by up to 50 percent. These greenhouses can be built anywhere and maximize your business potential.

## The GrowSpan Greenhouse Structure Advantage

Extra-height to mitigate humidity and support environmental control.

Fully automated blackout systems available.

**20', 24', 30', 35'** and **42'** widths - With American-made, triple-galvanized steel frame.

Multiple purlins for structural strength and versatility.

**Roll-Up or Drop-Down Sides** - Easily operate with a "Twist-of-the-Wrist" Assembly.

**Turnkey and custom designs** - Ensure your operation gets the ideal structure.