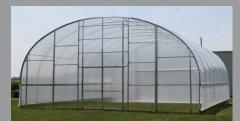

## GrowSpan Series 500 Tall Greenhouses

are our most economical, extra-tall structures

The Series 500 Tall Greenhouse is available with multiple cladding options and provides the ideal environment for increasing yield, quality and profitability by up to 50 percent. These greenhouses can be built anywhere and maximize your business potential.

## The GrowSpan Greenhouse Structure Advantage

Extra-height to mitigate humidity and support environmental control.

Fully automated blackout systems available.

**20', 24', 30', 35'** and **42'** widths - With American-made, triple-galvanized steel frame.

Multiple purlins for structural strength and versatility.

**Roll-Up or Drop-Down Sides** - Easily operate with a "Twist-of-the-Wrist" Assembly.

**Turnkey and custom designs** - Ensure your operation gets the ideal structure.