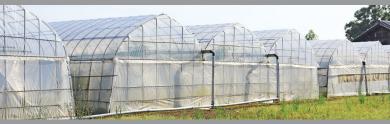

**Easy ventilation** - Manual roll-ups on outer sidewalls allow for on-demand natural ventilation. Insect netting protects against pests.

**8'10"W** x **6'6"H** Doors - Included on each bay endwall and slide open for easy access.