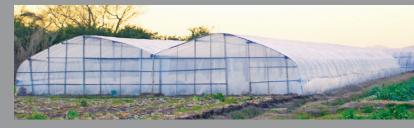

## The GrowSpan Gothic Style Multi-Bay Tunnel Advantage

**Expansive growing area** - Available in 3 bay or 6 bay options.

**Exceptional light transmission** - 6 mil 4 year single layer film promotes abundant natural sunlight.

**Durable construction** - Structural steel framing and steel ground posts offer reliable support.

24'W bays with 3 purlins and 6' rafter spacing.

**Added wind resistance** - Designed with curtain skirt, curtain pocket and rope that installs in zig zag pattern over each bay.