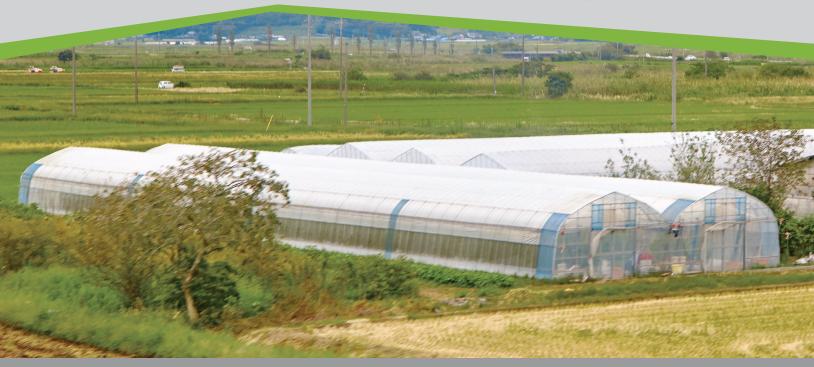

## GrowSpan Gothic Style Multi-Bay Tunnels

provide an expansive growing space at the best price

Gothic Style Multi-Bay Tunnels improve on the traditional high tunnel benefits, allowing for economical season extension on the largest scale. These tunnels combine durable construction with exceptional light transmission and quick and easy ventilation, so growers can produce a wide variety of field-grown crops and berries and maximize profitability.

## The GrowSpan Gothic Style Multi-Bay Tunnel Advantage

**Expansive growing area** - Available in 3 bay or 6 bay options.

**Exceptional light transmission** - 6 mil 4 year single layer film promotes abundant natural sunlight.

**Durable construction** - Structural steel framing and steel ground posts offer reliable support.

24'W bays with 3 purlins and 6' rafter spacing.

**Added wind resistance** - Designed with curtain skirt, curtain pocket and rope that installs in zig zag pattern over each bay.

**Easy ventilation** - Manual roll-ups on outer sidewalls allow for on-demand natural ventilation. Insect netting protects against pests.

**8'10"W** x **6'6"H** Doors - Included on each bay endwall and slide open for easy access.