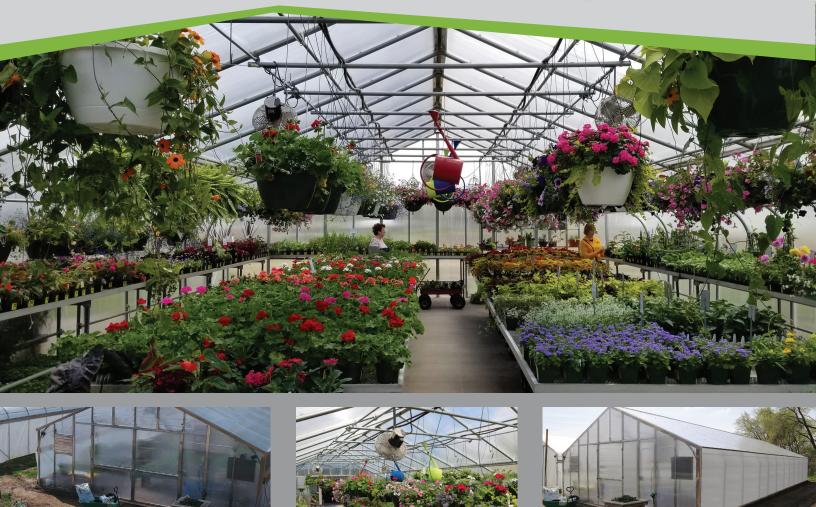

## **GrowSpan Gothic Pro Polycarbonate** is a traditional structure with superior functionality

The GrowSpan Gothic Pro Greenhouse is a versatile growing solution that has been successfully integrated into numerous types of operations. With fantastic environmental control, they are ideal for growers in any region seeking a cost-effective structure.

## The GrowSpan Gothic Pro Polycarbonate Advantage

**20', 26', 30' 34' widths** - High-quality, yet economical, option for professional growers and operations.

**Constructed from triple-galvanized, USA-made steel** - Ultra-durable, 16-gauge, 1.5" OD frame ensures a long life.

**Durable entry doors** - 48"W × 92"H doors constructed from heavy-duty aluminum and polycarbonate panels.

**Gothic-style greenhouse** - Covered with resilient, 8 mm twin-wall polycarbonate for high strength and maximum insulation.