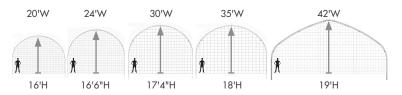

## GROWSPAN SERIES 500 TALL GREENHOUSES FEATURE OUR MOST ECONOMICAL, EXTRA-TALL CANNABIS GREENHOUSE DESIGNS

The S500 Greenhouse design creates the ideal cannabis growing environment with maximum production space. Ample overhead space supports healthy crops by promoting the proper temperature and humidity throughout the greenhouse.