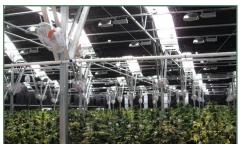

## GROWSPAN SERIES 500 TALL GREENHOUSES FEATURE OUR MOST ECONOMICAL, EXTRA-TALL CANNABIS GREENHOUSE DESIGNS

The S500 Greenhouse design creates the ideal cannabis growing environment with maximum production space. Ample overhead space supports healthy crops by promoting the proper temperature and humidity throughout the greenhouse.

#### The GrowSpan Series 500 Tall Cannabis Advantage includes:

Durable construction - USA-made, triple-galvanized steel frame.

**Light diffusing cover options** - Reduce plant stress, increase photosynthesis.

Optional, fully automated blackout systems - Provide complete light deprivation.

Maximum growing space - Extra-tall roof that vents hot air away from plants.

Breathable Wall options - Maximize ventilation and air exchange, even while blacked out.