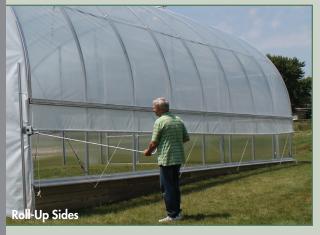

Optional, fully automated blackout systems - Provide complete light deprivation.

Maximum growing space - Extra-tall roof that vents hot air away from plants.

Breathable Wall options - Maximize ventilation and air exchange, even while blacked out.

### **ACCESSORIES**

Convenient one-stop shop for all your greenhouses, accessories, controls and more:

Door kits
Evaporative cooling
End frame kits
Rafter kits
Ground posts
Roll-Up doors
Breathable Walls
Light deprivation kits