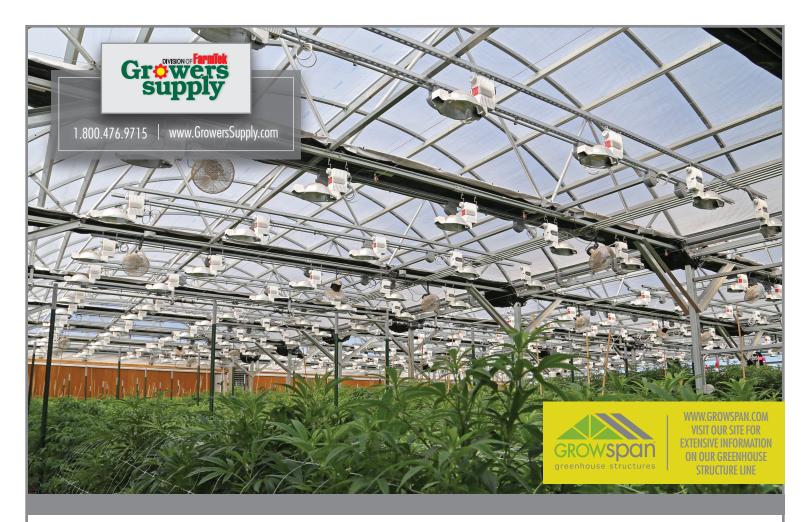

## GROWSPAN SERIES 500 TALL GREENHOUSES FEATURE OUR MOST ECONOMICAL, EXTRA-TALL CANNABIS GREENHOUSE DESIGNS

The S500 Greenhouse design creates the ideal cannabis growing environment with maximum production space. Ample overhead space supports healthy crops by promoting the proper temperature and humidity throughout the greenhouse.

#### The GrowSpan Series 500 Tall Cannabis Advantage includes:

Durable construction - USA-made, triple-galvanized steel frame.

**Light diffusing cover options** - Reduce plant stress, increase photosynthesis.

Optional, fully automated blackout systems - Provide complete light deprivation.

Maximum growing space - Extra-tall roof that vents hot air away from plants.

Breathable Wall options - Maximize ventilation and air exchange, even while blacked out.