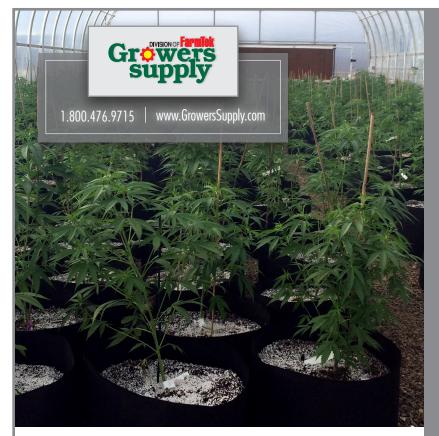

## GROWSPAN SERIES 500 TALL GREENHOUSES FEATURE OUR MOST ECONOMICAL, EXTRA-TALL CANNABIS GREENHOUSE DESIGNS

The S500 Greenhouse design creates the ideal cannabis growing environment with maximum production space. Ample overhead space supports healthy crops by promoting the proper temperature and humidity throughout the greenhouse.

#### The GrowSpan Series 500 Tall Cannabis Advantage includes:

Durable construction - USA-made, triple-galvanized steel frame.

**Light diffusing cover options** - Reduce plant stress, increase photosynthesis.

Optional, fully automated blackout systems - Provide complete light deprivation.

Maximum growing space - Extra-tall roof that vents hot air away from plants.

Breathable Wall options - Maximize ventilation and air exchange, even while blacked out.