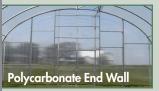

#### The GrowSpan Series 500 Tall Advantage:

Extra-tall height for maximum growing space.

20', 24', 30', 35' and 42' widths - With American made triple-galvanized structural steel frame.

Sun Master® Film - 4 year rated double-layer film retains heat and provides drip control by preventing condensation.