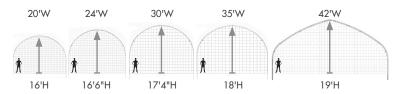

#### The GrowSpan Series 500 Tall Advantage:

Extra-tall height for maximum growing space.

20', 24', 30', 35' and 42' widths - With American made triple-galvanized structural steel frame.

Sun Master® Film - 4 year rated double-layer film retains heat and provides drip control by preventing condensation.

#### **GrowSpan Series 500 Tall Greenhouses**