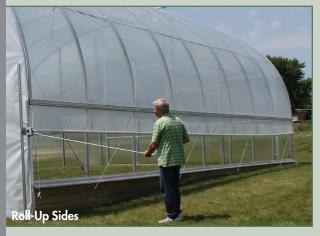

Optional ridge vent package - Limits temperature and humidity fluctuations.

"Twist-of-the-Wrist" Assembly - Used for both Roll-Up and Drop-Down Sides.

Extend the growing season and improve quality.

Easy to seal curtains for added weather protection.