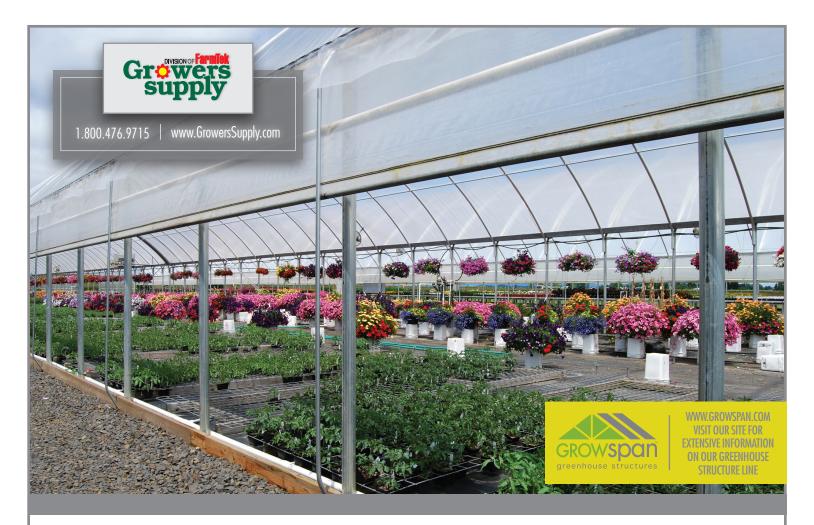

## GROWSPAN SERIES 500 TALL GREENHOUSES ARE OUR MOST ECONOMICAL, EXTRA-TALL GREENHOUSE DESIGN

The Series 500 Tall Greenhouse provides the ideal growing environment for increasing your crop yield, quality and profitability by up to 50 percent. These greenhouses can be built anywhere and enable you to maximize your business potential.

#### The GrowSpan Series 500 Tall Advantage:

Extra-tall height for maximum growing space.

20', 24', 30', 35' and 42' widths - With American made triple-galvanized structural steel frame.

Sun Master® Film - 4 year rated double-layer film retains heat and provides drip control by preventing condensation.

Multiple purlins for structural strength and versatility.

Larger volume for less humidity and easier environmental control.

Turnkey stock options or design-build solutions to meet state and local building codes.