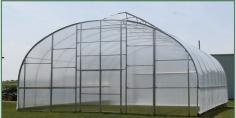

## GROWSPAN SERIES 500 TALL GREENHOUSES ARE OUR MOST ECONOMICAL, EXTRA-TALL GREENHOUSE DESIGN

The Series 500 Tall Greenhouse provides the ideal growing environment for increasing your crop yield, quality and profitability by up to 50 percent. These greenhouses can be built anywhere and enable you to maximize your business potential.

#### The GrowSpan Series 500 Tall Advantage:

Extra-tall height for maximum growing space.

20', 24', 30', 35' and 42' widths - With American made triple-galvanized structural steel frame.

Sun Master® Film - 4 year rated double-layer film retains heat and provides drip control by preventing condensation.

Optional ridge vent package - Limits temperature and humidity fluctuations.

"Twist-of-the-Wrist" Assembly - Used for both Roll-Up and Drop-Down Sides.

Extend the growing season and improve quality.

Easy to seal curtains for added weather protection.