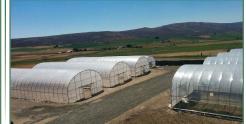

## GROWSPAN SERIES 500 TALL GREENHOUSES ARE OUR MOST ECONOMICAL, EXTRA-TALL GREENHOUSE DESIGN

The Series 500 Tall Greenhouse provides the ideal growing environment for increasing your crop yield, quality and profitability by up to 50 percent. These greenhouses can be built anywhere and enable you to maximize your business potential.

#### The GrowSpan Series 500 Tall Advantage:

Extra-tall height for maximum growing space.

20', 24', 30', 35' and 42' widths - With American made triple-galvanized structural steel frame.

Sun Master® Film - 4 year rated double-layer film retains heat and provides drip control by preventing condensation.

Multiple purlins for structural strength and versatility.

Larger volume for less humidity and easier environmental control.

Turnkey stock options or de