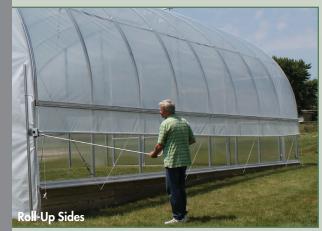

Multiple covering options.

Multiple purlin rows. Includes all the hardware needed for installation. Universal Joint Roll-Up Sides. Heavy-duty ground posts included.

6' rafter spacing.

Since 1979, Growers Supply has provided the *highest-quality products at the most economical prices* to the growing and agriculture industry. We manufacture our high tunnels in-house, assuring that you get a high tunnel of the finest quality, and we pride ourselves on offering superior customer service. Our experienced growing and greenhouse specialists are highly trained and can help you determine the high tunnel that best suits your needs.