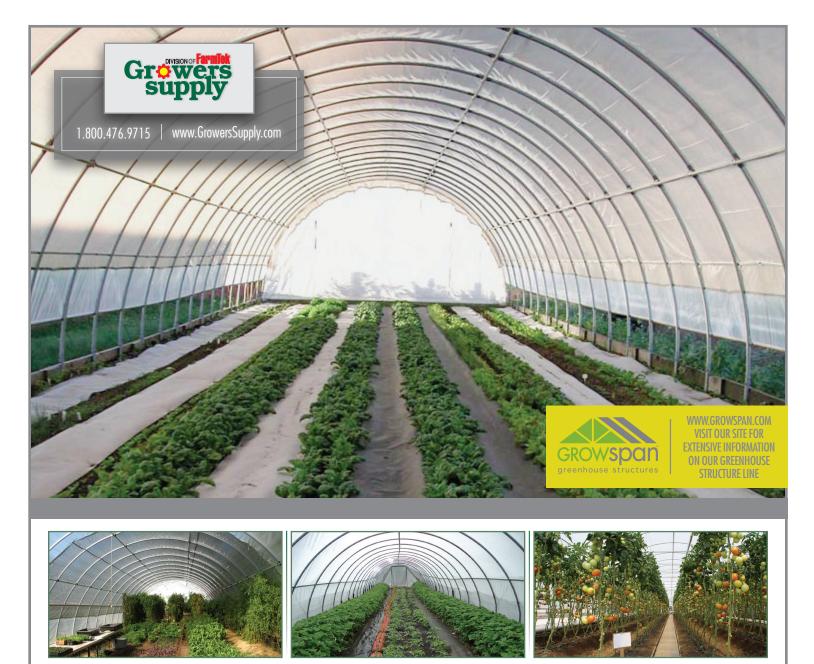

## **GROWSPAN ROUND ECONOMY** HIGH TUNNELS ARE A COST-EFFECTIVE WAY TO INCREASE PROFITS AND YIELDS

Our Round Economy High Tunnels give growers a high-quality high tunnel at a low cost per square foot. These high tunnels create an environment protected from weather, disease and pests and are great for growers of any kind or scale. Grow superior product, get it to market faster and potentially increase profits with Round Economy High Tunnels.

## The GrowSpan Round Economy High Tunnel Advantage:

NRCS funding available - Visit your local NRCS office for more details.

Triple-galvanized, USA-made, steel frame - Corrosion resistant and long lasting.

Multiple covering options.

Multiple purlin rows. Includes all the hardware needed for installation. Universal Joint Roll-Up Sides. Heavy-duty ground posts included.

6' rafter spacing.

Since 1979, Growers Supply has provided the *highest-quality products at the most economical prices* to the growing and agriculture industry. We manufacture our high tunnels in-house, assuring that you get a high tunnel of the finest quality, and we pride ourselves on offering superior customer service. Our experienced growing and greenhouse specialists are highly trained and can help you determine the high tunnel that best suits your needs.