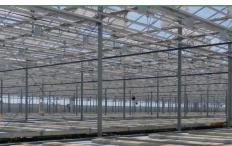

#### The GrowSpan Venlo Series Greenhouse Advantage:

Three different styles - Traditional Venlo, Cabrio Venlo and WideSpan Venlo.

Traditional Venlo - Features strengthened roof and high light transmission.

Cabrio Venlo - Roof fully opens for maximum ventilation and light transmission.

WideSpan Venlo - Designed for hot climates and features wider bays.

Durable construction - Ideal for any region

Low cost per square foot.