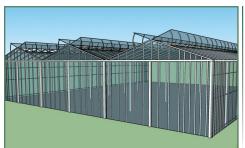

#### The GrowSpan Venlo Series Greenhouse Advantage:

Three different styles - Traditional Venlo, Cabrio Venlo and WideSpan Venlo.

Traditional Venlo - Features strengthened roof and high light transmission.

Cabrio Venlo - Roof fully opens for maximum ventilation and light transmission.

WideSpan Venlo - Designed for hot climates and features wider bays.

Durable construction - Ideal for any region

Low cost per square foot.