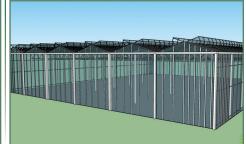

#### The GrowSpan Venlo Series Greenhouse Advantage:

Three different styles - Traditional Venlo, Cabrio Venlo and WideSpan Venlo.

Traditional Venlo - Features strengthened roof and high light transmission.

Cabrio Venlo - Roof fully opens for maximum ventilation and light transmission.

WideSpan Venlo - Designed for hot climates and features wider bays.

Durable construction - Ideal for any region

Low cost per square foot.