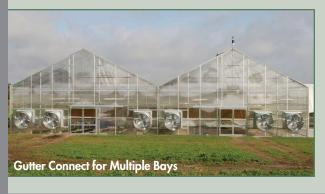

#### The GrowSpan Venlo Series Greenhouse Advantage:

Three different styles - Traditional Venlo, Cabrio Venlo and WideSpan Venlo.

Traditional Venlo - Features strengthened roof and high light transmission.

Cabrio Venlo - Roof fully opens for maximum ventilation and light transmission.

WideSpan Venlo - Designed for hot climates and features wider bays.

Durable construction - Ideal for any region

Low cost per square foot.