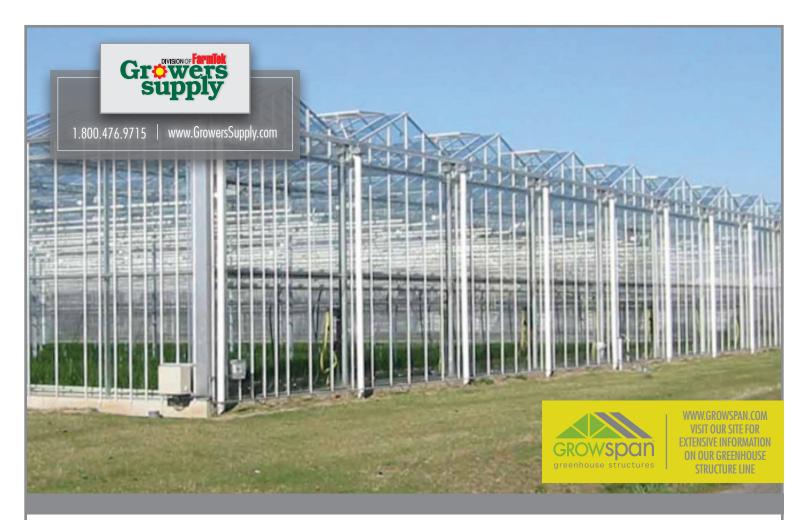

# GROWSPAN VENLO SERIES GREENHOUSES ARE THE GO-TO

### STRUCTURES FOR GROWERS LOOKING TO GROW BIG AND MAXIMIZE PROFITS.

These greenhouses are tailored to operations that grow on a massive scale. With three styles and customized designs, any commercial grower can benefit from these greenhouses.

#### The GrowSpan Venlo Series Greenhouse Advantage:

Three different styles - Traditional Venlo, Cabrio Venlo and WideSpan Venlo.

Traditional Venlo - Features strengthened roof and high light transmission.