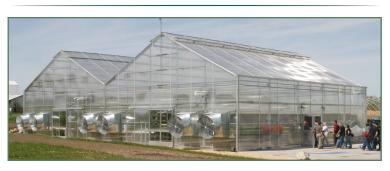

#### The GrowSpan Venlo Series Greenhouse Advantage:

Three different styles - Traditional Venlo, Cabrio Venlo and WideSpan Venlo.

Traditional Venlo - Features strengthened roof and high light transmission.

Cabrio Venlo - Roof fully opens for maximum ventilation and light transmission.

WideSpan Venlo - Designed for hot climates and features wider bays.

Durable construction - Ideal for any region

Low cost per square foot.