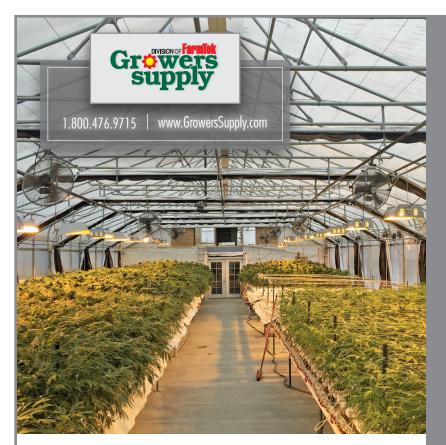

## **GROWSPAN SERIES 2000** COMMERCIAL GREENHOUSES FEATURE "BOMB-PROOF" POLYCARBONATE CLADDING FOR **STRENGTH AND SECURITY**

S2000 Commercial Greenhouses are the go-to option for commercial cannabis producers that require rigid cladding to meet local buildings codes or to provide additional protection from severe weather or theft. The gable-roof design provides aesthetic appeal, and in-house design and engineering ensures cannabis growers get the greenhouse they need.

Gutter Supports up to 12' Wide

Supports

The GrowSpan Series 2000 Commercial Greenhouses