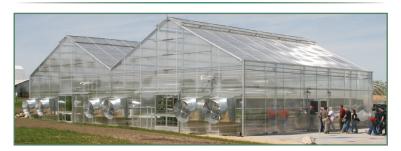

## **GROWSPAN SERIES 2000** COMMERCIAL GREENHOUSES FEATURE "BOMB-PROOF" POLYCARBONATE CLADDING FOR **STRENGTH AND SECURITY**

S2000 Commercial Greenhouses are the go-to option for commercial cannabis producers that require rigid cladding to meet local buildings codes or to provide additional protection from severe weather or theft. The gable-roof design provides aesthetic appeal, and in-house design and engineering ensures cannabis growers get the greenhouse they need.

## The GrowSpan Series 2000 Commercial Greenhouse Advantage includes:

Extra-tall, gable-style roof - 6/12 pitch roof is ideal for regions with heavy snow. Taller, adjustable sides allow for maximum growing space.

Gutter Supports up to 12' Wide

Supports

The GrowSpan Series 2000 Commercial Greenhouses