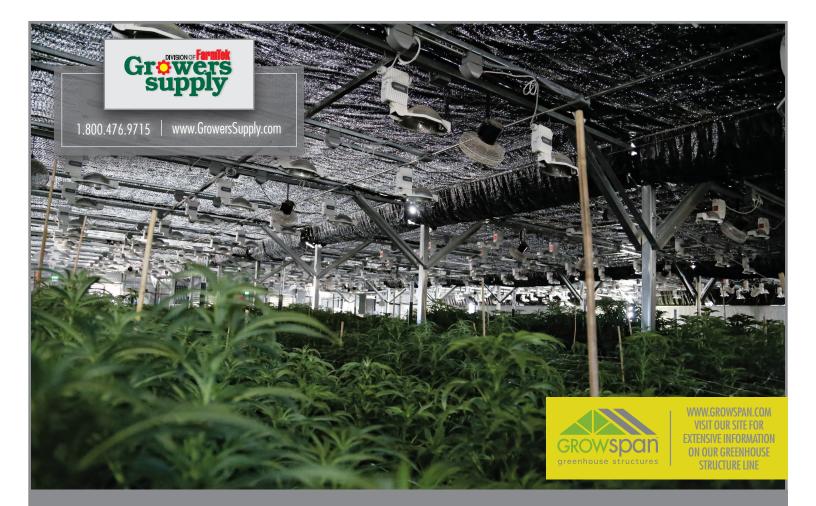

## **GROWSPAN SERIES 2000** COMMERCIAL GREENHOUSES FEATURE "BOMB-PROOF" POLYCARBONATE CLADDING FOR **STRENGTH AND SECURITY**

S2000 Commercial Greenhouses are the go-to option for commercial cannabis producers that require rigid cladding to meet local buildings codes or to provide additional protection from severe weather or theft. The gable-roof design provides aesthetic appeal, and in-house design and engineering ensures cannabis growers get the greenhouse they need.

## The GrowSpan Series 2000 Commercial Greenhouse Advantage includes:

Extra-tall, gable-style roof - 6/12 pitch roof is ideal for regions with heavy snow. Taller, adjustable sides allow for maximum growing space.

Covered with durable, ultra-strong polycarbonate.

Optional stamped engineered drawings stamped by a licensed, in-state engineer available.

Ridge Vents and Breathable Wall options - Maximize ventilation and air exchange, even while blacked out.

Superior structural strength - USA-made, triple-galvanized steel frame. Light diffusing cover options - Reduce plant stress, increase photosynthesis.

Optional, fully automated blackout systems - Provide complete light deprivation.

Controlled Environment Agriculture (CEA) packages available - Gain complete environmental control, ensuring the healthiest, most-profitable crops.

Since 1979, Growers Supply has offered cost-effective, versatile and energy-efficient greenhouses and provided the *highest-quality products at the most economical prices* to the growing and agriculture industry. We provide in-house design, manufacturing and construction, and pride ourselves on offering superior customer service; that's why our experienced greenhouse specialists are highly trained to help you determine the best greenhouse and setup for your needs.