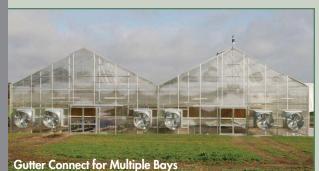

Gutter Supports up to 12' Wide

Supports

The GrowSpan Series 2000 Commercial Greenhouses