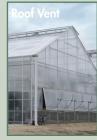

Covered with durable, ultra-strong polycarbonate.

Optional stamped engineered drawings stamped by a licensed, in-state engineer available.

Ridge Vents and Breathable Wall options - Maximize ventilation and air exchange, even while blacked out.