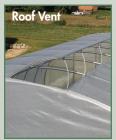

#### The GrowSpan Series 1000 Commercial Cannabis Greenhouse Advantage includes:

Extra-tall, arched roof - Vents hot and humid air away from plants. Ridge Vents and Breathable Wall options - Maximize ventilation Taller, adjustable sides allow for maximum growing space.