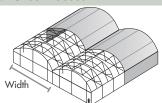

#### **GrowSpan Series 1000 Commercial Greenhouses**

Options for Bay Width: 21', 24', 30', 35', 42'