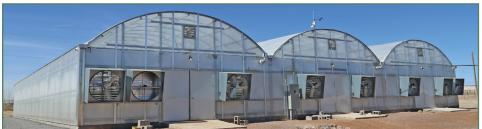

#### **GrowSpan Series 1000 Commercial Greenhouses**

Options for Bay Width: 21', 24', 30', 35', 42'