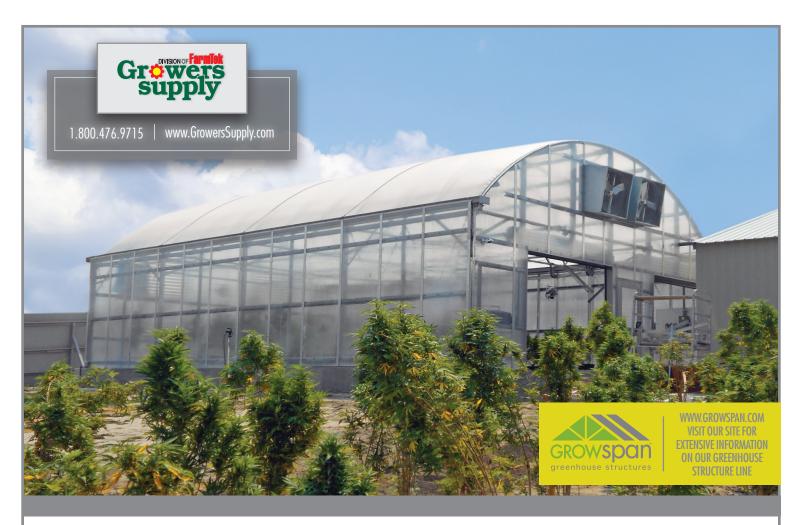

## GROWSPAN SERIES 1000 COMMERCIAL GREENHOUSES ARE A CANNABIS **PRODUCTION POWERHOUSE**

S1000 Commercial Greenhouses are the go-to option for competitive commercial producers that plan to expand. The durable structural steel frame and poly cover creates an economical greenhouse option, and in-house design and engineering ensures that these structures meet any cannabis professional's most specific requirements.

#### The GrowSpan Series 1000 Commercial Cannabis Greenhouse Advantage includes:

Extra-tall, arched roof - Vents hot and humid air away from plants. Ridge Vents and Breathable Wall options - Maximize ventilation Taller, adjustable sides allow for maximum growing space.

Gutter-connect design - Easily expand as business grows.

Light diffusing cover options - Reduce plant stress, increase photosynthesis.

Optional stamped engineered drawings stamped by a licensed, in-state engineer available.

and air exchange, even while blacked out.

Superior structural strength - USA-made, triple-galvanized steel frame.

Optional, fully automated blackout systems - Provide complete light deprivation.

Controlled Environment Agriculture (CEA) packages available - Gain complete environmental control, ensuring the healthiest, most-profitable crops.