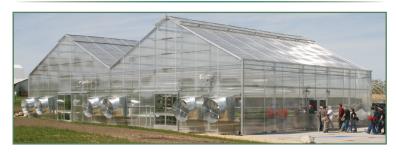

## GROWSPAN SERIES 1000 COMMERCIAL GREENHOUSES ARE A CANNABIS **PRODUCTION POWERHOUSE**

S1000 Commercial Greenhouses are the go-to option for competitive commercial producers that plan to expand. The durable structural steel frame and poly cover creates an economical greenhouse option, and in-house design and engineering ensures that these structures meet any cannabis professional's most specific requirements.

#### The GrowSpan Series 1000 Commercial Cannabis Greenhouse Advantage includes:

Extra-tall, arched roof - Vents hot and humid air away from plants. Ridge Vents and Breathable Wall options - Maximize ventilation Taller, adjustable sides allow for maximum growing space.

Gutter-connect design - Easily expand as business grows.

Light diffusing cover options - Reduce plant stress, increase photosynthesis.

Optional stamped engineered drawings stamped by a licensed, in-state engineer available.

and air exchange, even while blacked out.

Superior structural strength - USA-made, triple-galvanized steel frame.

Optional, fully automated blackout systems - Provide complete light deprivation.

Controlled Environment Agriculture (CEA) packages available - Gain complete environmental control, ensuring the healthiest, most-profitable crops.