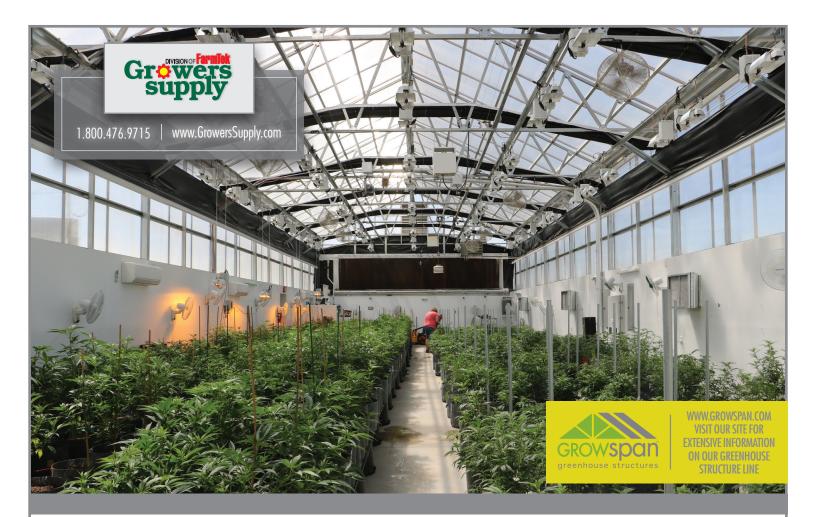

### GROW HIGH-QUALITY HEMP YEAR-ROUND

GrowSpan Growing Structures maximize your business potential by creating a controlled environment that is ideal for hemp production. GrowSpan Greenhouse Specialists work with customers to design systems that not only boost crop quality, but also reduce labor, leading to a healthier, more profitable operation.

#### The GrowSpan Hemp Advantage includes:

Custom greenhouse solutions - Meet any structural need.

Fully automated light deprivation - Control light cycles, reduce labor.

Complete environmental control - Grow year-round just about anywhere.

Turnkey and stock structures - Start building today.

Energy-efficient designs - Reduce monthly costs.

Arched and peaked roof designs.

Expert consultation - Growing and business advice.

Maximum growing space - Extra-tall roof that vents hot air away from plants.

Superior structural strength - USA-made, triple-galvanized steel frame.

Breathable Wall options - Maximize ventilation and air exchange, even while blacked out.

Since 1979, Growers Supply has offered cost-effective, versatile and energy-efficient greenhouses and provided the highest-quality products at the most economical prices to the growing and agriculture industry. We provide in-house design, manufacturing and construction, and pride ourselves on offering superior customer service; that's why our experienced greenhouse specialists are highly trained to help you determine the best greenhouse and setup for your needs.