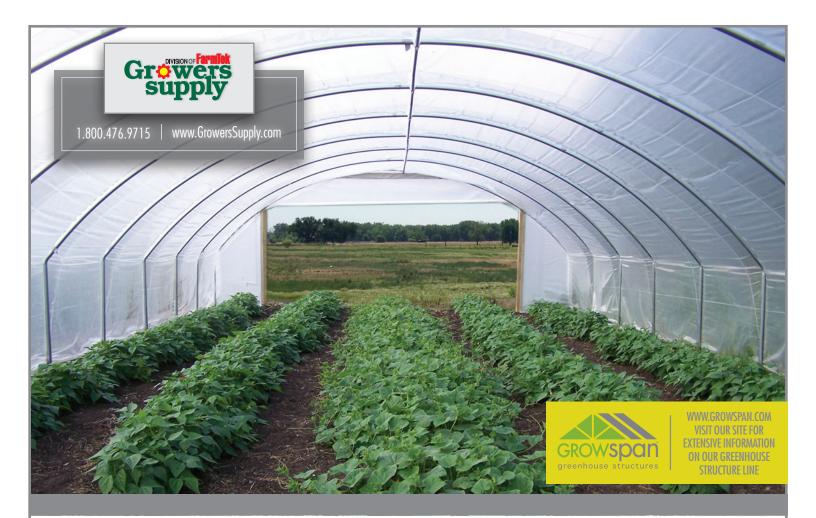

## GROWSPAN SINGLE BAY HIGH TUNNELS ARE

## ECONOMICALLY PRICED, LEADING TO QUICK PROFITS

Our Single Bay High Tunnels extend growing seasons, allowing growers to get crops to market earlier and to potentially increase profits by 50 percent. These high tunnels can improve crop quality and have a low cost per square foot. Single Bay High Tunnels provide a well-sealed tunnel during colder months, but can be quickly ventilated in warmer months, leading to an ideal growing environment that also protects crops from inclement weather, disease and pests.

Round Style with 7' rafter spacing.

24' and 28' widths available.

4' sidewalls and high clearance - Plenty of growing space.

Ridge purlin and heavy-duty ground posts included.

Unique cross-bracing feature adds extra strength and durability.