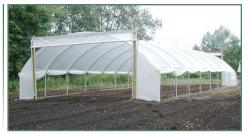

#### The GrowSpan Single Bay High Tunnel Advantage:

NRCS funding available - Visit your local NRCS office for details.

Triple-galvanized, USA-made, steel frame - Corrosion resistant and long lasting.

Multiple covering options.

Round Style with 7' rafter spacing.

24' and 28' widths available.

4' sidewalls and high clearance - Plenty of growing space.

Ridge purlin and heavy-duty ground posts included.

Unique cross-bracing feature adds extra strength and durability.

20'W x 10'H Roll-Up Door - Quickly open with our Hand-Crank Assembly.

Since 1979, Growers Supply has provided the highest-quality products at the most economical prices to the growing and agriculture industry. We manufacture our high tunnels in-house, assuring that you get a high tunnel of the finest quality, and we pride ourselves on offering superior customer service. Our experienced growing and greenhouse specialists are highly trained and can help you determine the high tunnel that best suits your needs.