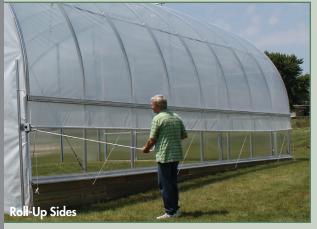

#### The GrowSpan Single Bay High Tunnel Advantage:

NRCS funding available - Visit your local NRCS office for details.

Triple-galvanized, USA-made, steel frame - Corrosion resistant and long lasting.

Multiple covering options.

Round Style with 7' rafter spacing.

24' and 28' widths available.

4' sidewalls and high clearance - Plenty of growing space.

Ridge purlin and heavy-duty ground posts included.

Unique cross-bracing feature adds extra strength and durability.