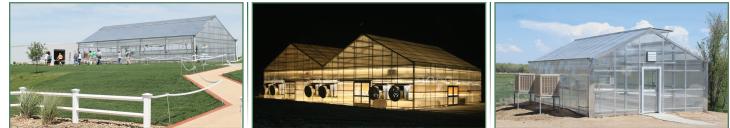

## **GROWSPAN SERIES 2000** COMMERCIAL GREENHOUSES ARE IDEAL FOR GARDEN CENTERS, RESEARCH AND UNIVERSITIES

These greenhouses are the go-to option for grow operations of all sizes and kinds. The Series 2000 can be built anywhere and gutter connected to easily expand for future growth, enabling your business to continually develop.

## The GrowSpan Series 2000 Commercial Greenhouse Advantage:

Extra-tall 8', 10', 12', 14', 16', 18' and 20' wall heights for maximum growing space.

20', 24', 30', 35', 41' and 50' widths -With American made triple-galvanized structural steel.