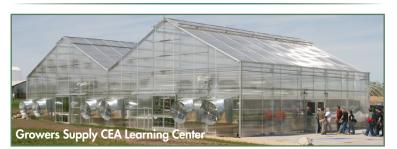

## **GROWSPAN SERIES 2000** COMMERCIAL GREENHOUSES ARE IDEAL FOR GARDEN CENTERS, RESEARCH AND UNIVERSITIES

These greenhouses are the go-to option for grow operations of all sizes and kinds. The Series 2000 can be built anywhere and gutter connected to easily expand for future growth, enabling your business to continually develop.

## The GrowSpan Series 2000 Commercial Greenhouse Advantage:

Extra-tall 8', 10', 12', 14', 16', 18' and 20' wall heights for maximum growing space.

20', 24', 30', 35', 41' and 50' widths -With American made triple-galvanized structural steel.

## OUR CUSTOMERS WILL EXPERIENCE

Exceptional service - With experienced specialists. Turnkey and custom solutions - For any growing need. In-house design and installation services. Support and guidance - Before and after purchase. Controlled Environment Agriculture (CEA) schools, videos and literature.