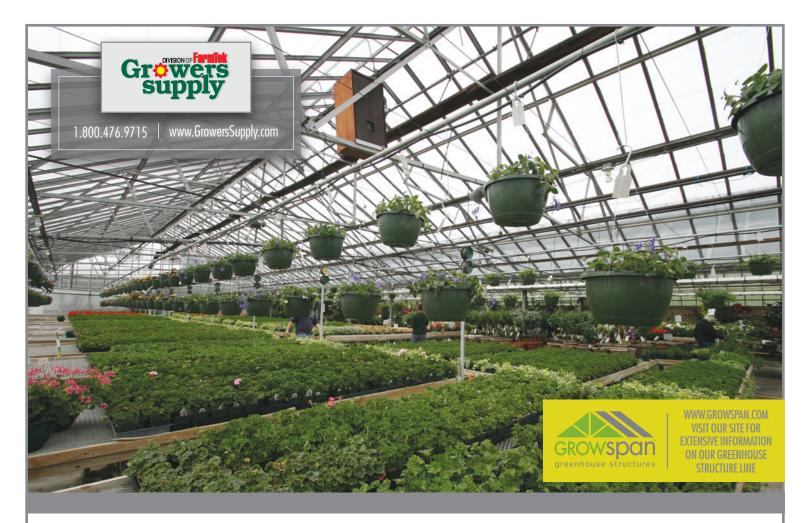

## **GROWSPAN SERIES 2000** COMMERCIAL GREENHOUSES ARE IDEAL FOR GARDEN CENTERS, RESEARCH AND UNIVERSITIES

These greenhouses are the go-to option for grow operations of all sizes and kinds. The Series 2000 can be built anywhere and gutter connected to easily expand for future growth, enabling your business to continually develop.

## The GrowSpan Series 2000 Commercial Greenhouse Advantage:

Extra-tall 8', 10', 12', 14', 16', 18' and 20' wall heights for maximum growing space.

20', 24', 30', 35', 41' and 50' widths -With American made triple-galvanized structural steel.

8" wide gutters and drip gutters for clean, dry walls.

Base plate system offers flexible anchoring options.

Turnkey and stock options or design-build solutions to meet state and local building codes.

A-Frame design - 6/12 pitch and polycarbonate roof glazing is optimal for high snow applications.

Integrated aluminum flashing and foam weather stripping for low energy costs.

8 mm Twin-Wall Polycarbonate - Energy-saving, impact- and UV-resistant End Walls, roof and side walls.

Environmental control packages - Vents, fans, heaters, lighting or curtains allow for a completely controlled environment.