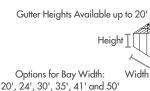

## The GrowSpan Series 2000 Commercial Greenhouse Advantage:

Extra-tall 8', 10', 12', 14', 16', 18' and 20' wall heights for maximum growing space.

20', 24', 30', 35', 41' and 50' widths -With American made triple-galvanized structural steel.

Gutter Supports up to 12' Wide