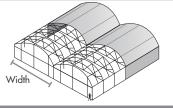

#### The GrowSpan Series 1000 Commercial Greenhouse Advantage:

Extra-tall 8', 10', 12', 14', 16', 18' and 20' wall heights for maximum growing space.

21', 24', 30', 35' and 42' widths -With American made triple-galvanized structural steel and double poly film covering.

**GrowSpan Series 1000 Commercial Greenhouses** 

Options for Bay Width: 21', 24', 30', 35', 42'