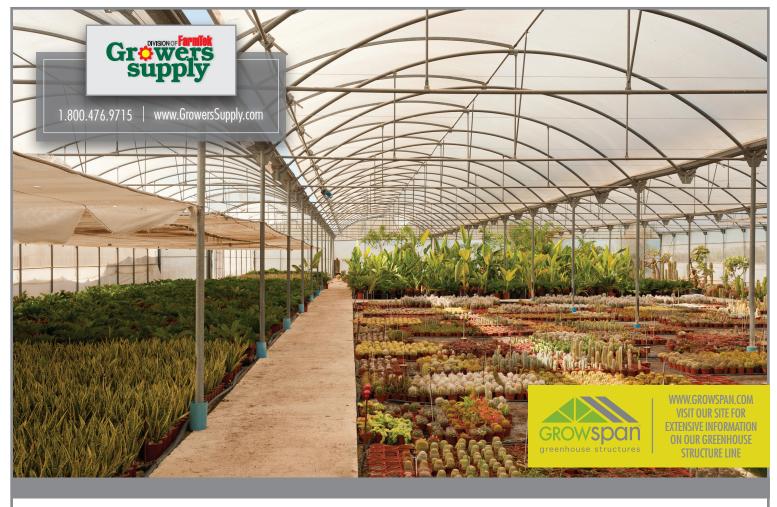

### **GROWSPAN SERIES 1000** COMMERCIAL GREENHOUSES COMBINE UNIQUE ARCH DESIGN WITH SUPERIOR STRUCTURAL STRENGTH

These greenhouses are the go-to option for growers looking to maximize their business's profitability. The unique design allows growers to reduce start-up costs and operational expenses without sacrificing quality or functionality. The Series 1000 is energy efficient, features limitless customizations and is an ideal choice for growers of all kinds.

#### The GrowSpan Series 1000 Commercial Greenhouse Advantage:

Extra-tall 8', 10', 12', 14', 16', 18' and 20' wall heights for maximum growing space.

21', 24', 30', 35' and 42' widths -With American made triple-galvanized structural steel and double poly film covering.

8" wide gutters and drip gutters for clean, dry walls.

Base plate system offers flexible anchoring options.

Arched-roof design - Strong, double layer system.

Turnkey and stock options or design-build solutions to meet state and local building codes.

Optional vent packages - Ridge vents, side vents, gable vents or curtains allow for a completely controlled environment.

Integrated aluminum flashing and foam weather stripping for low energy costs.

Since 1979, Growers Supply has offered cost-effective, versatile and energy-efficient greenhouses and provided the *highest-quality products at the most economical prices* to the growing and agriculture industry. We provide in-house design, manufacturing and construction, and pride ourselves on offering superior customer service; that's why our experienced greenhouse specialists are highly trained to help you determine the best greenhouse and setup for your needs.