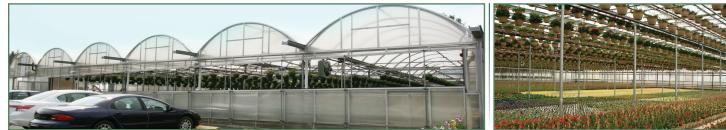

### **GROWSPAN SERIES 1000** COMMERCIAL GREENHOUSES COMBINE UNIQUE ARCH DESIGN WITH SUPERIOR STRUCTURAL STRENGTH

These greenhouses are the go-to option for growers looking to maximize their business's profitability. The unique design allows growers to reduce start-up costs and operational expenses without sacrificing quality or functionality. The Series 1000 is energy efficient, features limitless customizations and is an ideal choice for growers of all kinds.

#### The GrowSpan Series 1000 Commercial Greenhouse Advantage:

Extra-tall 8', 10', 12', 14', 16', 18' and 20' wall heights for maximum growing space.

21', 24', 30', 35' and 42' widths -With American made triple-galvanized structural steel and double poly film covering.

8" wide gutters and drip gutters for clean, dry walls.

Base plate system offers flexible anchoring options.

Arched-roof design - Strong, double layer system.

Turnkey and stock options or design-build solutions to meet state and local building codes.

Optional vent packages - Ridge vents, side vents, gable vents or curtains allow for a completely controlled environment.

Integrated aluminum flashing and foam weather stripping for low energy costs.

Since 1979, Growers Supply has offered cost-effective, versatile and energy-efficient greenhouses and provided the *highest-quality products at the most economical prices* to the growing and agriculture industry. We provide in-house design, manufacturing and construction, and pride ourselves on offering superior customer service; that's why our experienced greenhouse specialists are highly trained to help you determine the best greenhouse and setup for your needs.