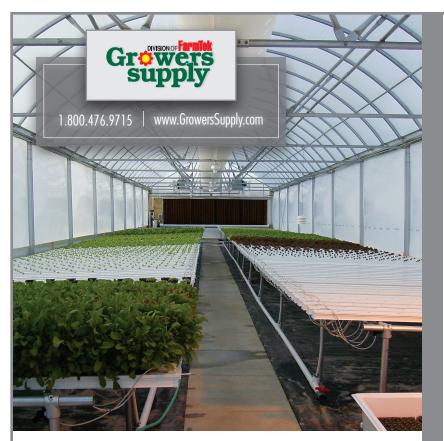

itless customizations and is an ideal choice for growers of all kinds.

#### The GrowSpan Series 1000 Commercial Greenhouse Advantage:

Extra-tall 8', 10', 12', 14', 16', 18' and 20' wall heights for maximum growing space.

21', 24', 30', 35' and 42' widths -With American made triple-galvanized structural steel and double poly film covering.

8" wide gutters and drip gutters for clean, dry walls.

Base plate system offers flexible anchoring options.

Arched-roof design - Strong, double layer system.

Turnkey and stock options or design-build solutions to meet state and local building codes.

Optional vent packages - Ridge vents, side vents, gable vents or curtains allow for a completely controlled environment.

Integrated aluminum flashing and foam weather stripping for low energy costs.



Since 1979, Growers Supply has offered cost-effective, versatile and energy-efficient greenhouses and provided the *highest-quality products at the most economical prices* to the growing and agriculture industry. We provide in-house design, manufacturing and construction, and pride ourselves on offering superior customer service; that's why our experienced greenhouse specialists are highly trained to help you determine the best greenhouse and setup for your needs.





**GrowSpan Series 1000 Commercial Greenhouses** 

Options for Bay Width: 21', 24', 30', 35', 42'





## OUR CUSTOMERS WILL EXPERIENCE

Exceptional service - With experienced specialists. Turnkey and design-build solutions - For all growers. In-house design and installation services. Support and guidance - Before and after