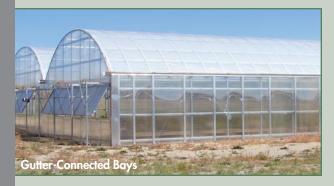

**GrowSpan Series 1000 Commercial Greenhouses** 

Options for Bay Width: 21', 24', 30', 35', 42'