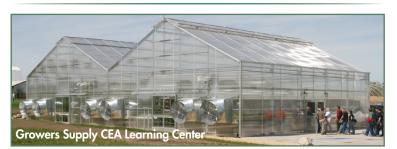

### **GROWSPAN SERIES 1000** COMMERCIAL GREENHOUSES COMBINE UNIQUE ARCH DESIGN WITH SUPERIOR STRUCTURAL STRENGTH

These greenhouses are the go-to option for growers looking to maximize their business's profitability. The unique design allows growers to reduce start-up costs and operational expenses without sacrificing quality or functionality. The Series 1000 is energy efficient, features limitless customizations and is an ideal choice for growers of all kinds.

#### The GrowSpan Series 1000 Commercial Greenhouse Advantage:

Extra-tall 8', 10', 12', 14', 16', 18' and 20' wall heights for maximum growing space.

21', 24', 30', 35' and 42' widths -With American made triple-galvanized structural steel and double poly film covering.

Optional vent packages - Ridge vents, side vents, gable vents or curtains allow for a completely controlled environment.

Integrated aluminum flashing and foam weather stripping for low energy costs.

Since 1979, Growers Supply has offered cost-effective, versatile and energy-efficient greenhouses and provided the *highest-quality products at the most economical prices* to the growing and agriculture industry. We provide in-house design, manufacturing and construction, and pride ourselves on offering superior customer service; that's why our experienced greenhouse specialists are highly trained to help you determine the best greenhouse and setup for your needs.