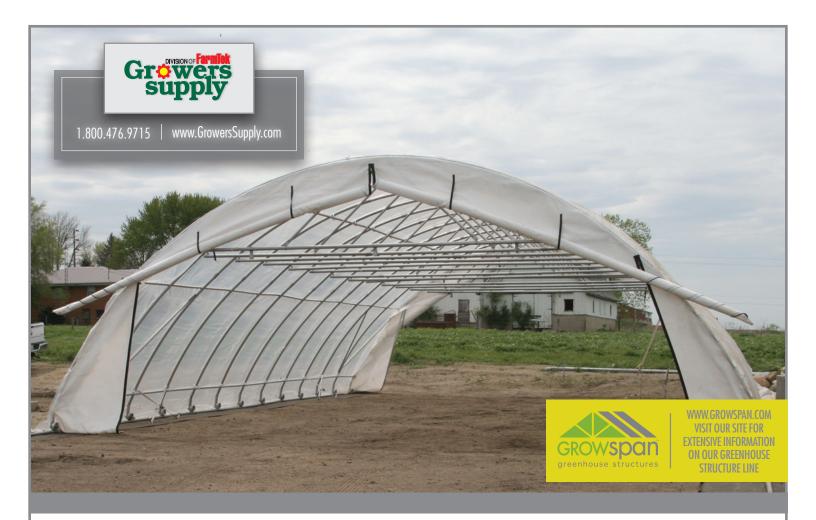

## GROWSPAN ROLLING PREMIUM HIGH TUNNELS PREVENT SOIL NUTRIENT DEPLETION, DISEASES AND SIMPLIFY CROP ROTATION

Our Rolling Premium High Tunnels allow growers to extend the growing season, enabling crops to get to market earlier and potentially increase profits by up to 50 percent. The tunnel sits on pipe track rollers, making it easy to move the tunnel around your land. This action helps with crop rotation and reduces the risk of nutrient depletion and soil-borne diseases, all while protecting crops from inclement weather, disease and pests.

## The GrowSpan Rolling Premium High Tunnel Advantage:

NRCS funding available - Visit your local NRCS office for details.

Triple-galvanized, USA-made, steel frame with 5 rows of purlins - Provides corrosion resistance, strength and durability.

Round style with 4' rafter spacing and multiple covering options.

Smooth rolling action for easy movement.

Roll-Up or Triple-zippered end panels are made from rip-stop translucent fabric - Features clips to easily attach.

Heavy-duty partial wall end framing and durable wind bracing.

Four-sided ventilation - Roll-Up Sides with assembly makes ventilation quick and easy.

Since 1979, Growers Supply has provided the highest-quality products at the most economical prices to the growing and agriculture industry. We manufacture our high tunnels in-house, assuring that you get a high tunnel of the finest quality, and we pride ourselves on offering superior customer service. Our experienced growing and greenhouse specialists are highly trained and can help you determine the high tunnel that best suits your needs.