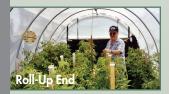

Round style with 4' rafter spacing and multiple covering options.

Smooth rolling action for easy movement.

Roll-Up or Triple-zippered end panels are made from rip-stop translucent fabric - Features clips to easily attach.