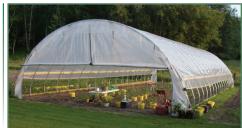

## GROWSPAN ROLLING PREMIUM HIGH TUNNELS PREVENT SOIL NUTRIENT DEPLETION, DISEASES AND SIMPLIFY CROP ROTATION

Our Rolling Premium High Tunnels allow growers to extend the growing season, enabling crops to get to market earlier and potentially increase profits by up to 50 percent. The tunnel sits on pipe track rollers, making it easy to move the tunnel around your land. This action helps with crop rotation and reduces the risk of nutrient depletion and soil-borne diseases, all while protecting crops from inclement weather, disease and pests.

## The GrowSpan Rolling Premium High Tunnel Advantage:

NRCS funding available - Visit your local NRCS office for details.

Triple-galvanized, USA-made, steel frame with 5 rows of purlins - Provides corrosion resistance, strength and durability.

Round style with 4' rafter spacing and multiple covering options.

Smooth rolling action for easy movement.

Roll-Up or Triple-zippered end panels are made from rip-stop translucent fabric - Features clips to easily attach.

Heavy-duty partial wall end framing and durable wind bracing.

Four-sided ventilation - Roll-Up Sides with assembly makes ventilation quick and easy.

Since 1979, Growers Supply has provided the highest-quality products at the most economical prices to the growing and agriculture industry. We manufacture our high tunnels in-house, assuring that you get a high tunnel of the finest quality, and we pride ourselves on offering superior customer service. Our experienced growing and greenhouse specialists are highly trained and can help you determine the high tunnel that best suits your needs.