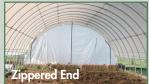

Round style with 4' rafter spacing and multiple covering options.

Smooth rolling action for easy movement.

Roll-Up or Triple-zippered end panels are made from rip-stop translucent fabric - Features clips to easily attach.