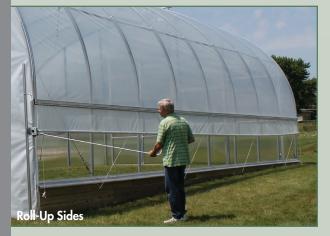

Heavy-duty partial wall end framing and durable wind bracing.

Four-sided ventilation - Roll-Up Sides with assembly makes ventilation quick and easy.

Since 1979, Growers Supply has provided the highest-quality products at the most economical prices to the growing and agriculture industry. We manufacture our high tunnels in-house, assuring that you get a high tunnel of the finest quality, and we pride ourselves on offering superior customer service. Our experienced growing and greenhouse specialists are highly trained and can help you determine the high tunnel that best suits your needs.