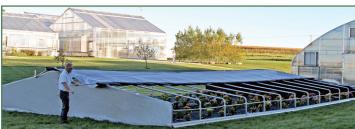

## GROWSPAN ROLL-UP LOW PRO TUNNEL PROVIDES VENTILATION OR TOTAL DARKNESS IN SECONDS

The GrowSpan Roll-Up Low Pro Tunnel utilizes an innovative, low-profile design that allows growers to quickly ventilate crops by rolling the cover into the roof's peak or protect and blackout crops by deploying the cover - all with a simple twist of the wrist. The tunnel is an economical growing solution, and, when outfitted with a blackout cover, the Low Pro can provide complete light deprivation, enabling growers to control the flowering cycle.

**Durable construction** - Built from 14-gauge, USA-made, triple-galvanized structural steel.

Total light deprivation - Control cycles and when crops are harvested.

Easy operation - Just one grower can retract or deploy the cover.