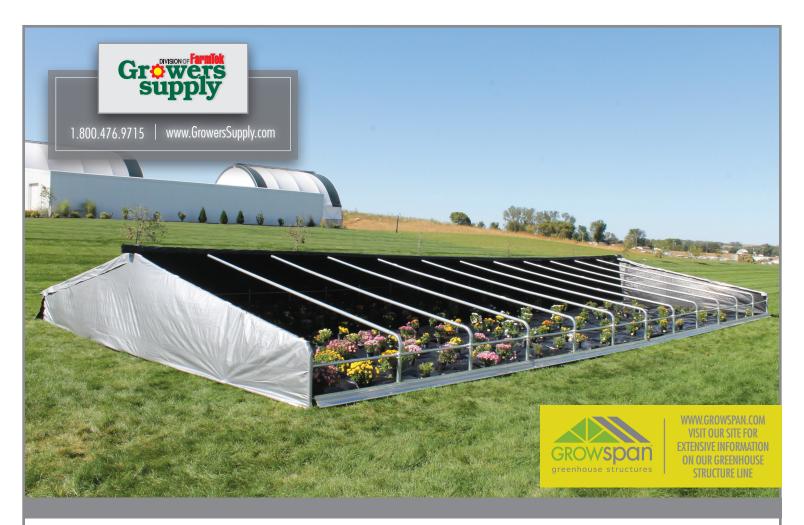

## GROWSPAN ROLL-UP LOW PRO TUNNEL PROVIDES VENTILATION OR TOTAL DARKNESS IN SECONDS

The GrowSpan Roll-Up Low Pro Tunnel utilizes an innovative, low-profile design that allows growers to quickly ventilate crops by rolling the cover into the roof's peak or protect and blackout crops by deploying the cover - all with a simple twist of the wrist. The tunnel is an economical growing solution, and, when outfitted with a blackout cover, the Low Pro can provide complete light deprivation, enabling growers to control the flowering cycle.

## The GrowSpan Roll-Up Low Pro Tunnel Advantage:

Extend growing seasons and get to market earlier - Start growing earlier, harvest later.

Multiple cover options - Create an ideal environment with 6 mil clear greenhouse film or 6 oz. black/silver covers for blackout purposes.

**Durable construction** - Built from 14-gauge, USA-made, triple-galvanized structural steel.

Total light deprivation - Control cycles and when crops are harvested.

Easy operation - Just one grower can retract or deploy the cover.

End panels - Feature a zippered center for easy access.

Heavy-duty ground posts included.

Compact design - 5' peak with 32" clearance on the sides.

Since 1979, Growers Supply has provided the highest-quality products at the most economical prices to the growing and agriculture industry. We manufacture our high tunnels in-house, assuring that you get a high tunnel of the finest quality, and we pride ourselves on offering superior customer service. Our experienced growing and greenhouse specialists are highly trained and can help you determine the high tunnel that best suits your needs.