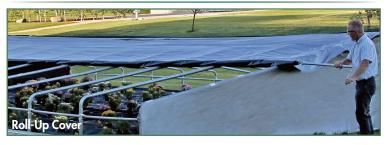

## GROWSPAN ROLL-UP LOW PRO TUNNEL PROVIDES VENTILATION OR TOTAL DARKNESS IN SECONDS

The GrowSpan Roll-Up Low Pro Tunnel utilizes an innovative, low-profile design that allows growers to quickly ventilate crops by rolling the cover into the roof's peak or protect and blackout crops by deploying the cover - all with a simple twist of the wrist. The tunnel is an economical growing solution, and, when outfitted with a blackout cover, the Low Pro can provide complete light deprivation, enabling growers to control the flowering cycle.

## The GrowSpan Roll-Up Low Pro Tunnel Advantage:

Extend growing seasons and get to market earlier - Start growing earlier, harvest later.

Multiple cover options - Create an ideal environment with 6 mil clear greenhouse film or 6 oz. black/silver covers for blackout purposes.

**Durable construction** - Built from 14-gauge, USA-made, triple-galvanized structural steel.

Total light deprivation - Control cycles and when crops are harvested.

Easy operation - Just one grower can retract or deploy the cover.