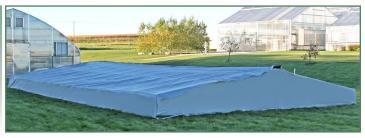

## GROWSPAN ROLL-UP LOW PRO TUNNEL PROVIDES VENTILATION OR TOTAL DARKNESS IN SECONDS

The GrowSpan Roll-Up Low Pro Tunnel utilizes an innovative, low-profile design that allows growers to quickly ventilate crops by rolling the cover into the roof's peak or protect and blackout crops by deploying the cover - all with a simple twist of the wrist. The tunnel is an economical growing solution, and, when outfitted with a blackout cover, the Low Pro can provide complete light deprivation, enabling growers to control the flowering cycle.

## The GrowSpan Roll-Up Low Pro Tunnel Advantage:

Extend growing seasons and get to market earlier - Start growing earlier, harvest later.

Multiple cover options - Create an ideal environment with 6 mil clear greenhouse film or 6 oz. black/silver covers for blackout purposes.