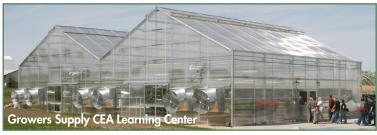

## GROWSPAN ROUND PREMIUM HIGH TUNNELS EXTEND YOUR SEASON, INCREASING BOTH PROFITS AND YIELDS

Our Round Premium High Tunnels allow growers to get to market quicker and stay there longer by providing the consistency that growing outdoors often lacks. Create a warm, hospitable environment that protects crops from harmful weather, disease and pests, while also producing a higher-quality crop. With Round Premium High Tunnels sized for any scale, from the commercial grower to the hobbyist, there are high tunnels to meet any grower's need and budget.

## The GrowSpan Round Premium High Tunnel Advantage:

NRCS funding available - Visit your local NRCS office for more details.

Triple-galvanized, USA-made, steel frame - Corrosion resistant and long lasting.

Multiple covering options.

4' rafter spacing.

Roll-Up or Triple-zippered end panels - Structures 20' or wider can have zippered end panels or Roll-Up ends.

Roll-Up Sides for quick and easy ventilation.

Heavy-duty ground posts included.

Available in rolling models, for easier crop rotation, and economy models.

Since 1979, Growers Supply has provided the highest-quality products at the most economical prices to the growing and agriculture industry. We manufacture our high tunnels in-house, assuring that you get a high tunnel of the finest quality, and we pride ourselves on offering superior customer service. Our experienced growing and greenhouse specialists are highly trained and can help you determine the high tunnel that best suits your needs.