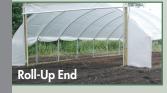

Multiple covering options.

4' rafter spacing.

Roll-Up or Triple-zippered end panels - Structures 20' or wider can have zippered end panels or Roll-Up ends.

Roll-Up Sides for quick and easy ventilation.

Heavy-duty ground posts included.