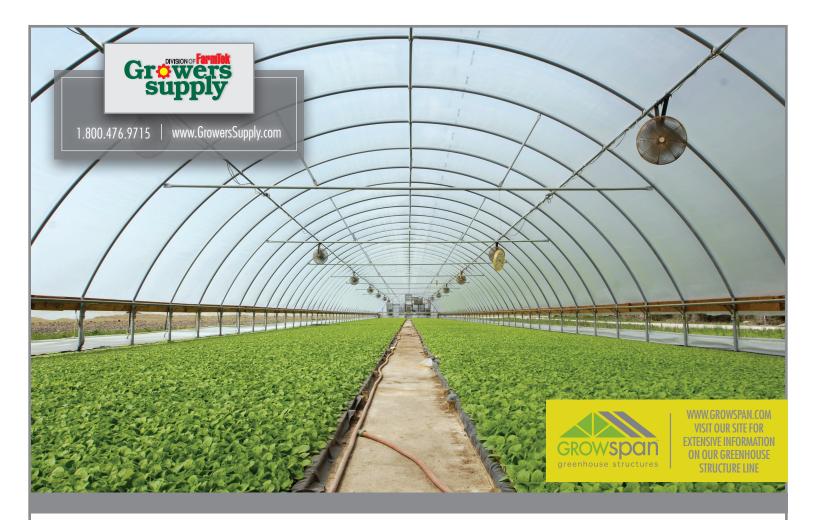

## GROWSPAN ROUND PREMIUM HIGH TUNNELS EXTEND YOUR SEASON, INCREASING BOTH PROFITS AND YIELDS

Our Round Premium High Tunnels allow growers to get to market quicker and stay there longer by providing the consistency that growing outdoors often lacks. Create a warm, hospitable environment that protects crops from harmful weather, disease and pests, while also producing a higher-quality crop. With Round Premium High Tunnels sized for any scale, from the commercial grower to the hobbyist, there are high tunnels to meet any grower's need and budget.

Multiple covering options.

4' rafter spacing.

Roll-Up or Triple-zippered end panels - Structures 20' or wider can have zippered end panels or Roll-Up ends.

Roll-Up Sides for quick and easy ventilation.

Heavy-duty ground posts included.