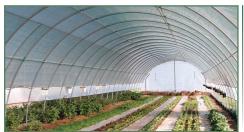

## GROWSPAN ROUND PREMIUM HIGH TUNNELS EXTEND YOUR SEASON, INCREASING BOTH PROFITS AND YIELDS

Our Round Premium High Tunnels allow growers to get to market quicker and stay there longer by providing the consistency that growing outdoors often lacks. Create a warm, hospitable environment that protects crops from harmful weather, disease and pests, while also producing a higher-quality crop. With Round Premium High Tunnels sized for any scale, from the commercial grower to the hobbyist, there are high tunnels to meet any grower's need and budget.

Multiple covering options.

4' rafter spacing.

Roll-Up or Triple-zippered end panels - Structures 20' or wider can have zippered end panels or Roll-Up ends.

Roll-Up Sides for quick and easy ventilation.

Heavy-duty ground posts included.