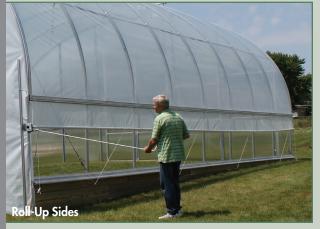

Multiple covering options.

4' rafter spacing.

Roll-Up or Triple-zippered end panels - Structures 20' or wider can have zippered end panels or Roll-Up ends.

Roll-Up Sides for quick and easy ventilation.

Heavy-duty ground posts included.