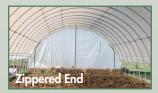

Multiple covering options.

4' rafter spacing.

Roll-Up or Triple-zippered end panels - Structures 20' or wider can have zippered end panels or Roll-Up ends.

Roll-Up Sides for quick and easy ventilation.

Heavy-duty ground posts included.