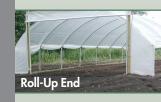

| The GrowSpan Gothic Premium High Tunnel Advantage:                 |                                                                 |
|--------------------------------------------------------------------|-----------------------------------------------------------------|
| NRCS funding available - Visit your local NRCS office for details. | Gothic Style with 4' rafter spacing and 6' sidewalls.           |
| Triple-galvanized, USA-made, steel frame - Corrosion resistant     | Protection from weather, disease and pests.                     |
| and long lasting.                                                  | Roll-Up or Drop-Down Sides - For quick and easy ventilation.    |
| Multiple covering options.                                         | Rafter and Support Kits available - Provides added strength and |
| 20'W tunnels have 16'W x 10'H door.                                | allows for heaters, lights, fans or plants to be hung.          |
| 26'W and 30'W tunnels have 20'W x 10'H doors.                      | Increased growing space and ventilation.                        |
|                                                                    |                                                                 |