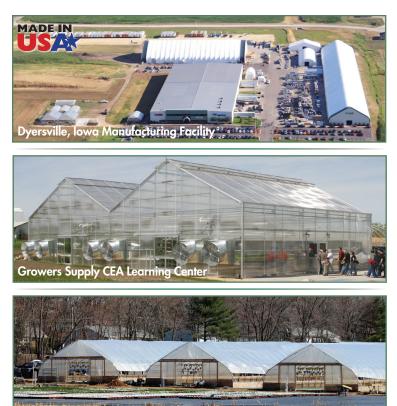

Since 1979, Growers Supply has provided the *highest-quality products at the most economical prices* to the growing and agriculture industry. We manufacture our high tunnels in-house, assuring that you get a high tunnel of the finest quality, and we pride ourselves on offering superior customer service. Our experienced growing and greenhouse specialists are highly trained and can help you determine the high tunnel that best suits your needs.