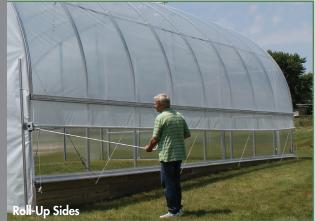

| The GrowSpan Gothic Premium High Tunnel Advantage:                 |                                                                 |
|--------------------------------------------------------------------|-----------------------------------------------------------------|
| NRCS funding available - Visit your local NRCS office for details. | Gothic Style with 4' rafter spacing and 6' sidewalls.           |
| Triple-galvanized, USA-made, steel frame - Corrosion resistant     | Protection from weather, disease and pests.                     |
| and long lasting.                                                  | Roll-Up or Drop-Down Sides - For quick and easy ventilation.    |
| Multiple covering options.                                         | Rafter and Support Kits available - Provides added strength and |
| 20'W tunnels have 16'W x 10'H door.                                | allows for heaters, lights, fans or plants to be hung.          |
| 26'W and 30'W tunnels have 20'W x 10'H doors.                      | Increased growing space and ventilation.                        |
|                                                                    |                                                                 |