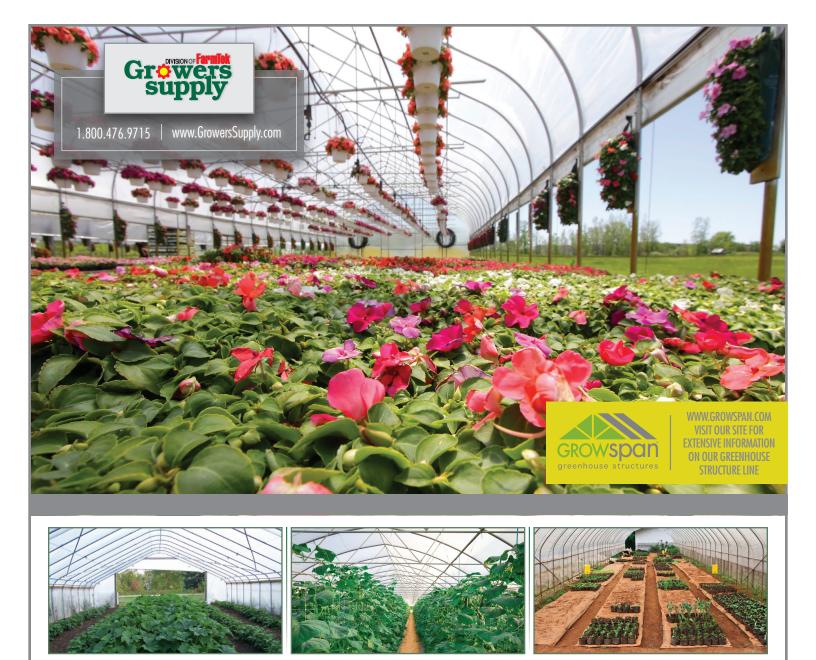

## **GROWSPAN GOTHIC PREMIUM** HIGH TUNNELS FEATURE 6' SIDEWALLS, **MAXIMIZING GROWING SPACE AND QUALITY**

Our Gothic Premium High Tunnels allow growers to significantly modify their growing environment, allowing them to get their crops to market earlier and potentially enabling a 50 percent increase in both yield and profit. Besides providing more growing space, the tall sidewalls allow tractors and other machinery to be used within the tunnel, and the tunnels can be outfitted with support and rafter kits, making them an ideal option for those in regions with heavy wind and snow loads.

| The GrowSpan Gothic Premium High Tunnel Advantage:                 |                                                                 |
|--------------------------------------------------------------------|-----------------------------------------------------------------|
| NRCS funding available - Visit your local NRCS office for details. | Gothic Style with 4' rafter spacing and 6' sidewalls.           |
| Triple-galvanized, USA-made, steel frame - Corrosion resistant     | Protection from weather, disease and pests.                     |
| and long lasting.                                                  | Roll-Up or Drop-Down Sides - For quick and easy ventilation.    |
| Multiple covering options.                                         | Rafter and Support Kits available - Provides added strength and |
| 20'W tunnels have 16'W x 10'H door.                                | allows for heaters, lights, fans or plants to be hung.          |
| 26'W and 30'W tunnels have 20'W x 10'H doors.                      | Increased growing space and ventilation.                        |
|                                                                    |                                                                 |