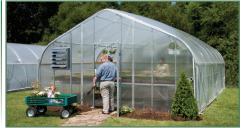

Two 2' x 8' PolyMax® Benches to stay organized.

Your choice of gothic style greenhouse - Pro Greenhouse is covered with double-layer film with Roll-Up or Drop-Down Sides and Premium Greenhouse is covered with polycarbonate.