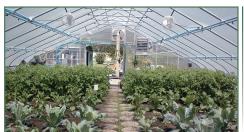

#### The GrowSpan Hydroponic & Gothic Greenhouse Package Advantage:

Two H2-4 Micro Dutch Bucket Systems - Perfect for tomatoes, peppers, eggplant and other vine crops.

HydroCycle 4" Pro NFT Lettuce System - Grow the greenest lettuces.

4' x 8' Propagation Float Station - Great for pac choi, swiss chard, kale and more.

4' x 4' Propagation Float Station - Successfully grow basil, parsley, cilantro and other herbs.

2' x 8' Low Tide Tray - Ideal for seed propagation.

Two 2' x 8' PolyMax® Benches to stay organized.

Your choice of gothic style greenhouse - Pro Greenhouse is covered with double-layer film with Roll-Up or Drop-Down Sides and Premium Greenhouse is covered with polycarbonate.