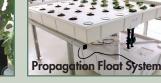

4' x 8' Propagation Float Station - Great for pac choi, swiss chard, kale and more.

4' x 4' Propagation Float Station - Successfully grow basil, parsley, cilantro and other herbs.

2' x 8' Low Tide Tray - Ideal for seed propagation.

NFT systems Polycarbonate and file Propagation Float System Benches and shelving

Dutch bucket systems Vent kits Shade systems Energy-efficient lighting CO<sub>2</sub> generators Polycarbonate and film