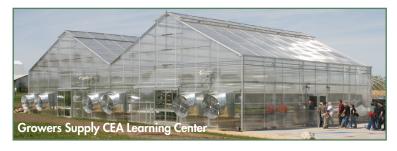

other herbs.

2' x 8' Low Tide Tray - Ideal for seed propagation.

Two 2' x 8' PolyMax® Benches to stay organized.

Your choice of gothic style greenhouse - Pro Greenhouse is covered with double-layer film with Roll-Up or Drop-Down Sides and Premium Greenhouse is covered with polycarbonate.

Optional greenhouse systems - Includes heaters, exhaust fan with shutters, thermostat, circulations fan and intake shutters.













Since 1979, Growers Supply has provided the highest-quality products at the most economical prices to the growing and agriculture industry. We provide in-house design, manufacturing and construction, and pride ourselves on offering superior customer service; that's why our experienced specialists are highly trained and can provide a solution to any growing need.





#### **Gothic Premium Greenhouse Systems Include**





Direct Drive Exhaust



NEMA 4 Dual-Voltage Thermostat



Motorized Heavy-Duty Aluminum Intake Shutters



12" Combo Air



# OUR CUSTOMERS WILL EXPERIENCE

Exceptional service - With experienced specialists.

Turnkey and design-build solutions - For all growers.

In-house design and installation services.

Support and guidance - Before and after purchase.

Controlled Environment Agriculture (CEA) schools, videos and literature.

### **ACCESSORIES**

Convenient one-stop shop for all your greenhouses, accessories, controls and more:

High-efficiency heaters Energy-Efficient fans Evaporative cooling Thermostats Environmental controls

NFT systems Polycarbonate and file Propagation Float System Benches and shelving

Dutch bucket system