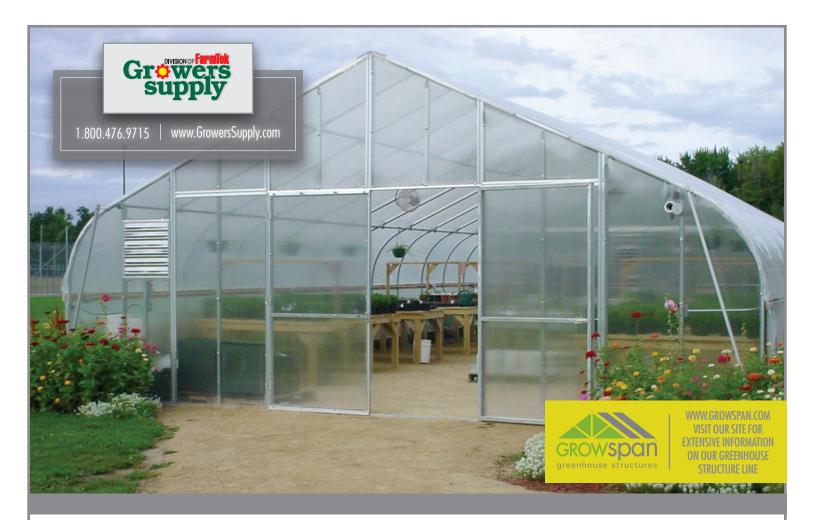

## GROWSPAN HYDROPONIC & GOTHIC GREENHOUSE PACKAGES INCUDE EVERYTHING NEEDED TO GROW HEALTHY VEGETABLES

These packages are a great way to get families growing together or to give small businesses a boost. The packages include some of our finest and most popular growing systems, and allow for large vine crops, like tomatoes or cucumbers, to smaller herbs, like basil and parsley, to be grown. The systems are housed in either a GrowSpan Gothic Pro or GrowSpan Gothic Premium Greenhouse.

Two 2' x 8' PolyMax® Benches to stay organized.

Your choice of gothic style greenhouse - Pro Greenhouse is covered with double-layer film with Roll-Up or Drop-Down Sides and Premium Greenhouse is covered with polycarbonate.