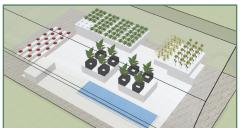

#### The GrowSpan Hydroponic & Gothic Greenhouse Package Advantage:

Two H2-4 Micro Dutch Bucket Systems - Perfect for tomatoes, peppers, eggplant and other vine crops.

HydroCycle 4" Pro NFT Lettuce System - Grow the greenest lettuces.

4' x 8' Propagation Float Station - Great for pac choi, swiss chard, kale and more.

4' x 4' Propagation Float Station - Successfully grow basil, parsley, cilantro and other herbs.

2' x 8' Low Tide Tray - Ideal for seed propagation.