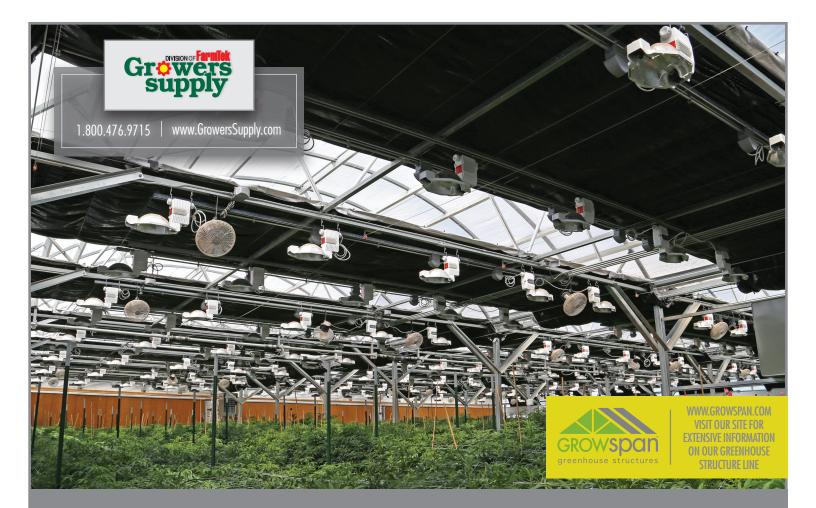

## GROWSPAN BLACKOUT SYSTEMS EFFECTIVELY IMPROVE CROP QUALITY AND MINIMIZE LABOR

GrowSpan Blackout Systems maximize your business potential by providing the opportunity to control light cycles, allowing you to decide when to harvest. These fully automated systems provide efficient light deprivation that can lead to lowered labor costs. Designed specifically for the Series 500, 1000 and 2000 Greenhouses, Blackout Systems create the optimal growing environment, leading to a more profitable business.

#### The GrowSpan Blackout Systems Advantage:

Seamless integration into existing Series 500, 1000 and 2000 Greenhouses.

Ability to customize your harvest schedule.

Complete control over light cycles.

Uses a iGrow 800 controller system - enables the Blackout System to be programmed and run on its own. (Sold Separately)

Available in convenient packages - Stand-alone Blackout System (seamlessly integrate into Series 500, 1000 and 2000 Greenhouses), Series 500 Greenhouse Kit (includes Series 500 Greenhouse and Blackout System), Passive Ventilation Kit (includes Passive Ventilation Package, Blackout System and Series 500 Greenhouse) and Evaporative Cooling Kit (includes Evaporative Cooling System, Passive Ventilation Package, Blackout System and Series 500 Greenhouse).